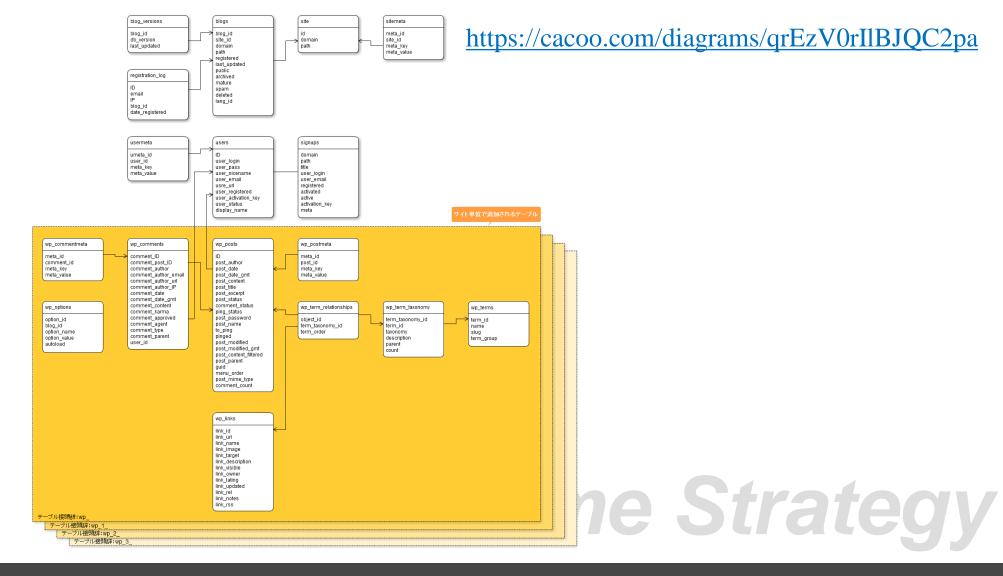

5

WordPressが利用するMySQLは、Excelの ブックに相当するデータベース内にシートに 相当するテーブルに設定や分類、記事内容な どを格納したもの。

#### WordPressのテーブルは下記11テーブル

users

usermeta

options

posts

postmeta

comments

commentmeta

terms

term\_taxonomy

term\_relationships

links

users ユーザーのアカウント情報

usermeta 名前や連絡先などの属性情報

options WordPress本体の設定情報

posts 投稿や固定ページの内容を格納する最も

コアとなるテーブル

postmeta カスタムフィールドおよび記事に関する属性情報

comments コメントの投稿者や内容、ステータス情報

commentmeta コメントに関する属性情報

terms カテゴリーなど分類情報

term\_taxonomy 分類の親子関係や説明などの情報

term\_relationships 分類と記事やリンクなどとの関係情報

links リンクの情報