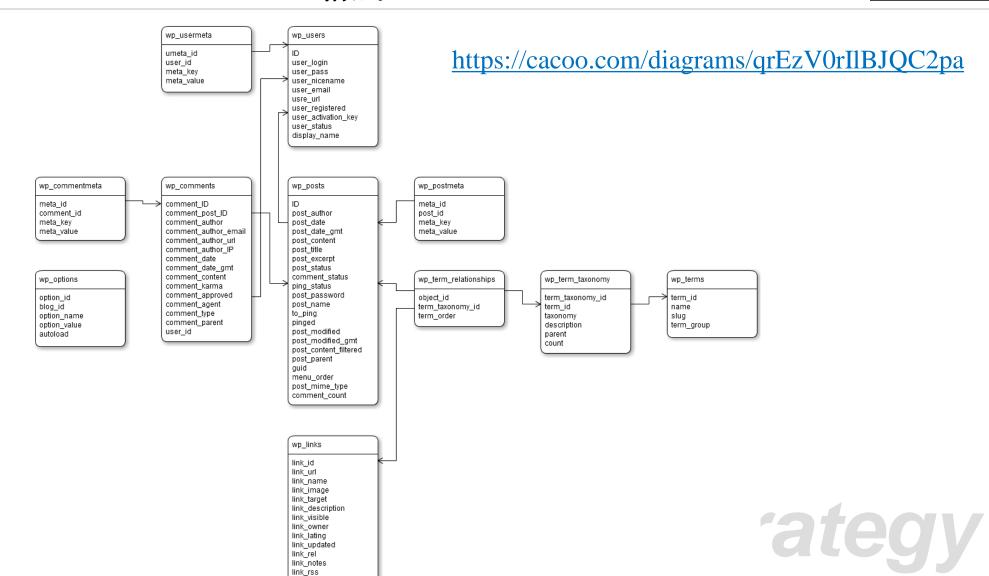

5

WordPressが利用するMySQLは、Excelの ブックに相当するデータベース内にシートに 相当するテーブルに設定や分類、記事内容な どを格納したもの。

#### WordPressのテーブルは下記11テーブル

users

usermeta

options

posts

postmeta

comments

commentmeta

terms

term\_taxonomy

term\_relationships

links

users ユーザーのアカウント情報

usermeta 名前や連絡先などの属性情報

options WordPress本体の設定情報

posts 投稿や固定ページの内容を格納する最も

コアとなるテーブル

postmeta カスタムフィールドおよび記事に関する属性情報

comments コメントの投稿者や内容、ステータス情報

commentmeta コメントに関する属性情報

terms カテゴリーなど分類情報

term\_taxonomy 分類の親子関係や説明などの情報

term\_relationships 分類と記事やリンクなどとの関係情報

links リンクの情報